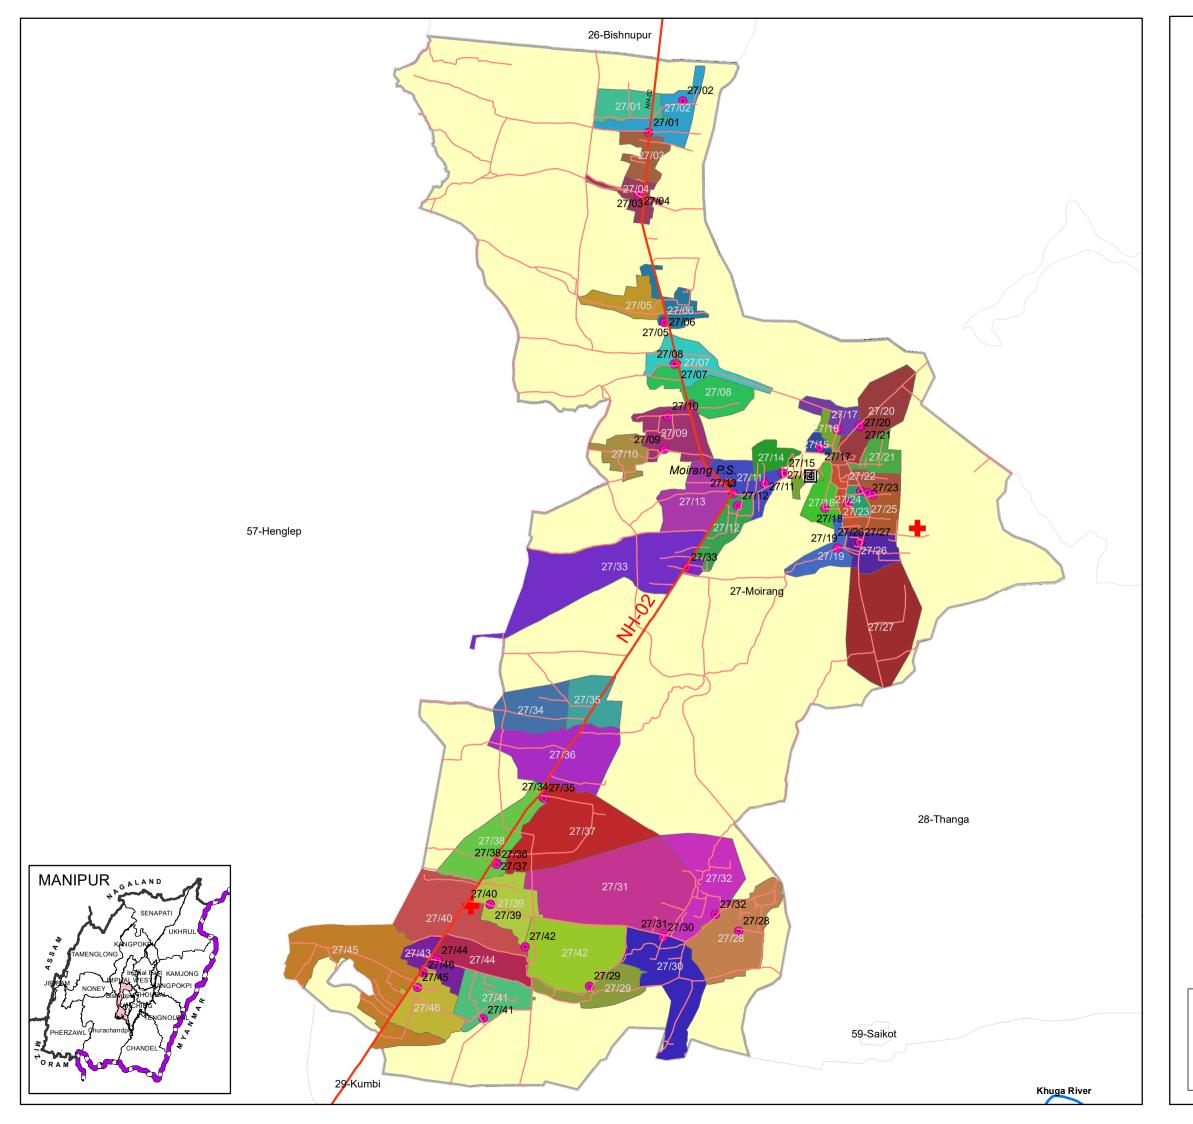

## **AC MAP**

(27-Moirang AC)

## Legend

Polling Station Health Centre Police Station DistrictHQ Sub-DivisionHQ River National Highway Other Roads AC Boundary

| oll_No | PSNAME                                                                |
|--------|-----------------------------------------------------------------------|
| 27/1   | Phubala Primary School                                                |
| 27/2   | Phubala Government Girls Lower Primary School                         |
| 27/3   | Sunusiphai Government Lower Primary School, (Right Wing)              |
| 27/4   | Sunusiphai Government Lower Primary School, (West Wing)               |
| 27/5   | Thamnapokpi Naranseinya Government Lower Primary School               |
| 27/6   | Thamnapokpi Naranseinya Junior High School                            |
| 27/7   | Thamnapokpi Government Primary School, (East Wing)                    |
| 27/8   | Thamnapokpi Government Primary School, (West Wing)                    |
| 27/9   | Ngangkhalawai Government Primary School                               |
| 27/10  | Ngangkhalawai Maning Primary School                                   |
| 27/11  | The Konjeng Junior High School Moirang                                |
| 27/12  | Moirang Girls High School                                             |
| 27/13  | Moirang Multipurpose Higher Secondary School                          |
| 27/14  | Moirang Girls Government Junior High School, (Right Wing)             |
| 27/15  | Moirang Girls Government Junior High School, (Left Wing)              |
| 27/16  | Moirang Boys Lower Primary School                                     |
| 27/17  | Moirangthem L.P. School                                               |
| 27/18  | Moirang Chingei Lower Primary School                                  |
| 27/19  | Shribon Junior High School                                            |
| 27/20  | Moirang Boys Government Junior High School, (West Wing)               |
| 27/21  | Moirang Boys Government Junior High School, (East Wing)               |
| 27/22  | Maibram Mandop near Thangjing Temple                                  |
| 27/23  | Thangjing Sindam Shanglen, Moirang                                    |
| 27/24  | Moirang Mayai Leikai Mandop                                           |
| 27/25  | Thangjing Mamang Youth Club                                           |
| 27/26  | Thangjing Upper Primary School Moirang Thana Leikai                   |
| 27/27  | Mukta High School                                                     |
| 27/28  | EGS Building Santhong                                                 |
| 27/29  | Kwakta Sebla Government Lower Primary School                          |
| 27/30  | Panchayat Ghar, Kwakta Gram Panchayat                                 |
| 27/31  | Janeria Madrasa Kwakta Khuman                                         |
| 27/32  | Kwakta Khuman Girls Lower Primary School                              |
| 27/33  | Okshongbung Upper Primary School                                      |
| 27/34  | The Tronglaobi Junior High School, (North Wing)                       |
| 27/35  | The Tronglaobi Junior High School, (East Wing)                        |
| 27/36  | The Tronglaobi Junior High School, (South Wing)                       |
| 27/37  | Terakhongshangbi Girls Government L.P. School, (East Wing)            |
| 27/38  | Terakhongshangbi Girls Government L.P. School, (West Wing)            |
| 27/39  | Terakhongshangbi Government Lower Primary School Madrasa, (West Wing) |
| 27/40  | Terakhongshangbi Government Lower Primary School Madrasa, (East Wing) |
| 27/41  | E.G.S Building Kwakta Ward No. 4                                      |
| 27/42  | Kwakta Thingel Girls Government Primary School                        |
| 27/43  | Kwakta Government Primary School, (North Wing)                        |
| 27/44  | Kwakta Government Primary School, (South Wing)                        |
| 27/45  | Community Hall, Kwakta Bazar                                          |
| 27/46  | Madrasa Madina Tul-Ulup                                               |