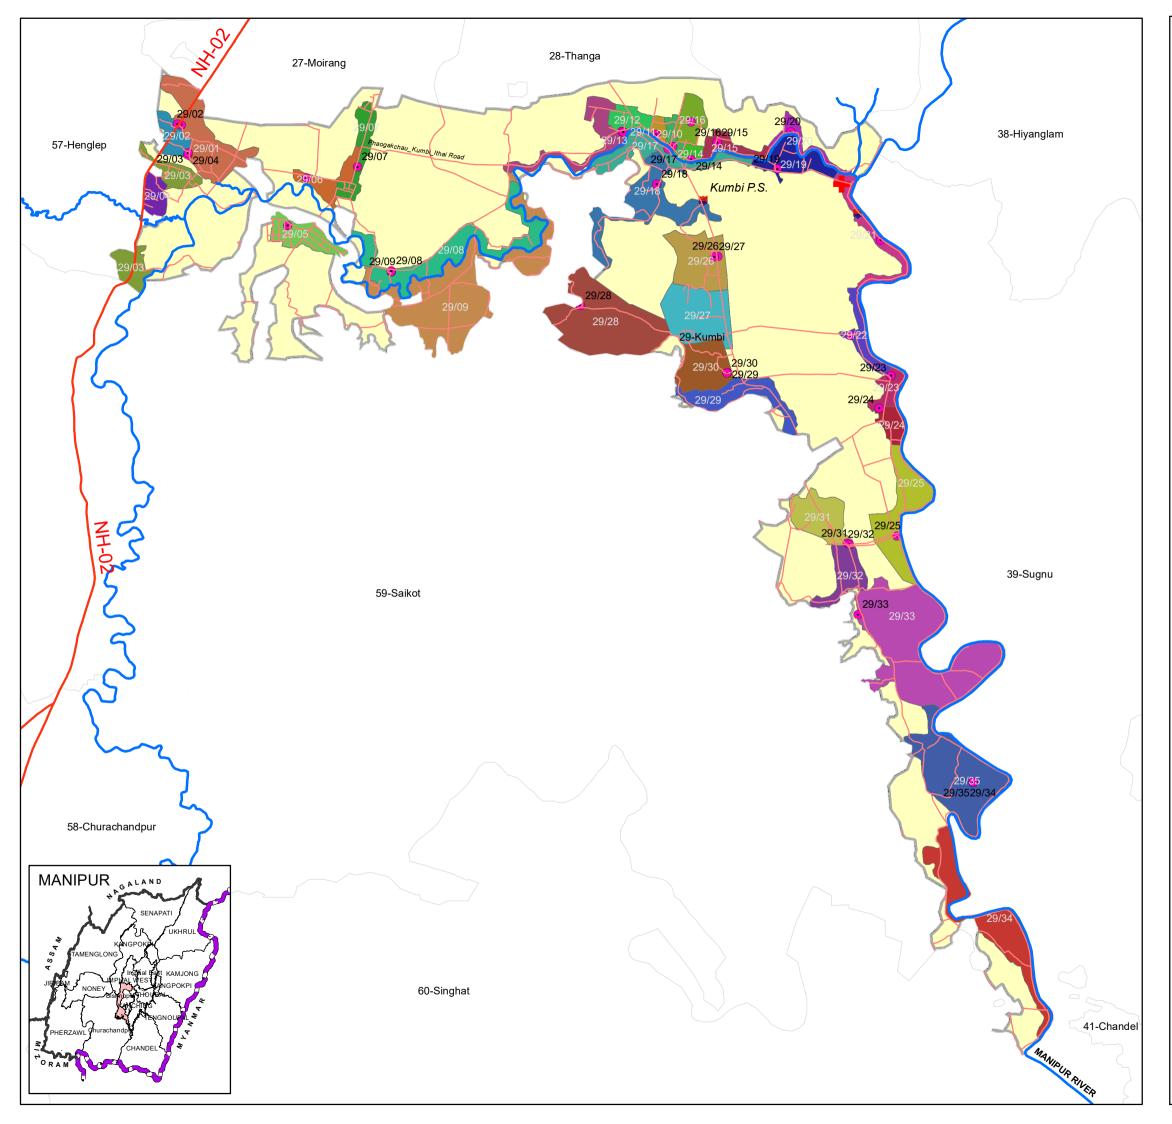

## **AC MAP**

(29-Kumbi AC)

| Poll_no | PS_NAME                                                       |
|---------|---------------------------------------------------------------|
| 29/01   | Saiton No.1 Government Primary School                         |
| 29/02   | Phougakchao Ikhai Bazar Community Hall                        |
| 29/03   | (BNRGSK) Torbung Gram Panchayat                               |
| 29/04   | Phougakchao Ikhai Mamang Leikai Community Hall                |
| 29/05   | Nganukon Government Primary School                            |
| 29/06   | Saiton Government High School, (West Wing)                    |
| 29/07   | Saiton Government High School, (East Wing)                    |
| 29/08   | Salang Konjin Government Primary School, (North Wing)         |
| 29/09   | Salang Konjin Government Primary School, (South Wing)         |
| 29/10   | Kumbi Government Central High School                          |
| 29/11   | Kumbi Sandhong Upper Primary School                           |
| 29/12   | Kumbi Terakhunou Government Lower Primary School, (East Wing) |
| 29/13   | Kumbi Terakhunou Government Lower Primary School, (West Wing) |
| 29/14   | Kumbi Government Primary School                               |
| 29/15   | Kumbi Thingel Primary School                                  |
| 29/16   | Kumbi Awang Khunou Primary School                             |
| 29/17   | Kumbi Tomba Government Lower Primary School                   |
| 29/18   | Kumbi Setupur Government Primary School                       |
| 29/19   | Ithai Khunou Government High School                           |
| 29/20   | Kumbi Wapokpi Primary School                                  |
| 29/21   | Wangoo Laikhong Government Aided Lower Primary School         |
| 29/22   | Wangoo Sellungkhong Government Lower Primary School           |
| 29/23   | Wangoo Boys Government Lower Primary School                   |
| 29/24   | Wangoo Higher Secondary School                                |
| 29/25   | Pinjabati Aided High School                                   |
| 29/26   | Kumbi Government High School, (East Wing)                     |
| 29/27   | Kumbi Government High School, (West Wing)                     |
| 29/28   | Tamphakhunou Aided Lower Primary School                       |
| 29/29   | Wangoo Sabal Government Primary School, (North Wing)          |
| 29/30   | Wangoo Sabal Government Primary School, (South Wing)          |
| 29/31   | Borayangbi Government Primary School, (East Wing)             |
| 29/32   | Borayangbi Government Primary School, (West Wing)             |
| 29/33   | Boralaingoubi Government Lower Primary School                 |
| 29/34   | Pombikhok Lower Primary School (Southern Wing)                |
| 29/35   | Pombikhok Lower Primary School                                |