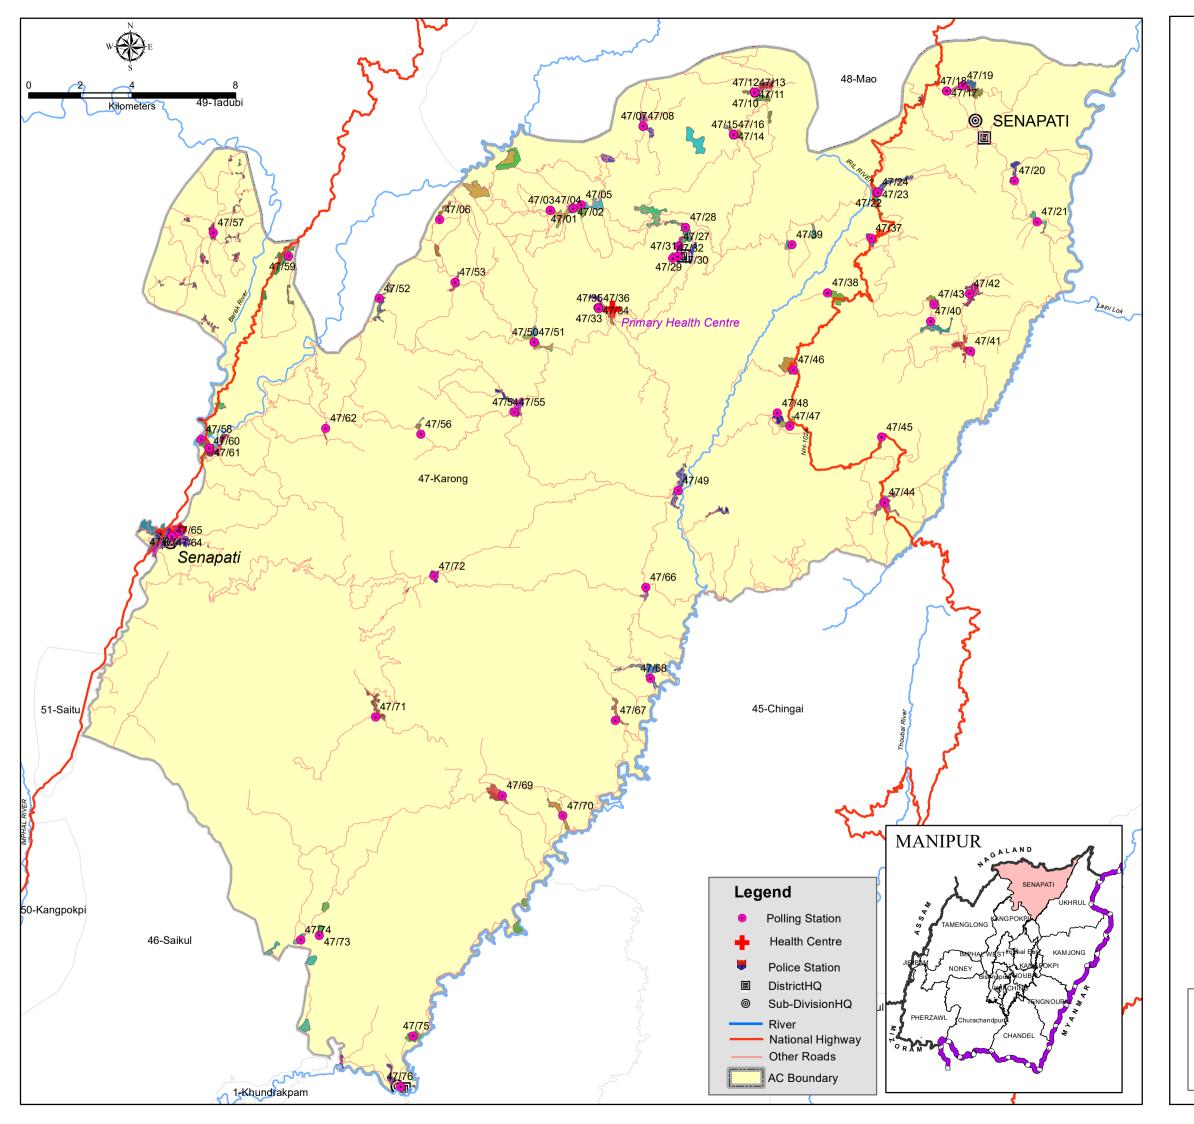

## AC MAP

(47-Karong AC)

| oll_No | PSNAME                                                        |
|--------|---------------------------------------------------------------|
| 47/01  | Koide Jr. High School, (Right Wing)                           |
| 7/02   | Koide Jr. High School, (Left Wing)                            |
| 7/03   | Koide Reafii Christian L.P School, (Right Wing)               |
| 7/04   | Koide Reafii Christian L.P School, (Left Wing)                |
| 7/05   | Pfiilo Primary School                                         |
| 7/06   | Kapao Primary School                                          |
| 17/07  | Maiba Jr. High School, (Right Wing)                           |
| 17/08  | Maiba Jr. High School, (Left Wing)                            |
| 7/09   | Phuba Primary School, Eastern Building, (Right Wing)          |
| 7/10   | Phuba Primary School, Eastern Building, (Night Wing)          |
| 7/11   |                                                               |
|        | Phuba Primary School, (Left Wing)                             |
| 7/12   | Phuba Primary School, (North Wing)                            |
| 7/13   | Phuba Primary School, (South Wing)                            |
| 7/14   | Phuba Thapham Primary School, (Right Wing)                    |
| 7/15   | Phuba Thapham Primary School, (Central Wing)                  |
| 7/16   | Phuba Thapham Primary School, (Left Wing)                     |
| 7/17   | Phaibung Khullen High School, (Right Wing)                    |
| 7/18   | Phaibung Khullen High School, (Left Wing)                     |
| 7/19   | Maodona UJB School                                            |
| 7/20   | Phaibung Khunou UJB School                                    |
| 7/21   | Lower Phaibung Primary School                                 |
| 7/22   | Lakhamai Jr. High School, (Right Wing)                        |
| 7/23   | Lakhamai Jr. High School, (Nght Wing)                         |
|        |                                                               |
| 7/24   | Lakhamai Jr. High School, (North Wing)                        |
| 7/25   | Purul Atongba High School, (Right Wing)                       |
| 7/26   | Purul Atongba High School, (Central Wing)                     |
| 7/27   | Purul Rosofii UJB School                                      |
| 7/28   | Purul Atongba UJB School                                      |
| 7/29   | Purul Akutpa UJB School, (Central Wing)                       |
| 7/30   | Purul Akutpa UJB School, (Right Wing)                         |
| 7/31   | Purul Akutpa UJB School, (Left Wing)                          |
| 7/32   | Barak Type Teachers Quarter                                   |
| 7/33   | Oinam Hill High School, (Right Wing)                          |
| 7/34   | Oinam Hill High School, (South Wing)                          |
| 7/35   | Oinam Hill High School, (Left Wing)                           |
| 7/36   | Oinam Hill High School, (West Wing)                           |
| 7/37   | Kodom Khullen UJB School                                      |
| 7/38   | Kodom Kavii Primary School                                    |
|        | ·                                                             |
| 7/39   | Sirong UJB School                                             |
| 7/40   | Ngari Khullen L.P School                                      |
| 7/41   | Ngari Lishang Primary School                                  |
| 7/42   | Ngari Raidulomai L.Primary School                             |
| 7/43   | Ngari Raidulomai Upper UJB School                             |
| 17/44  | Thiwa Govt. High School                                       |
| 7/45   | Thiwa Songdo Upper Primary School                             |
| 7/46   | Khongdei Khuman Jr. High School                               |
| 7/47   | Khongdei Shimphung UJB School                                 |
| 7/48   | Khongdei Ngawar UJB School                                    |
| 7/49   | Ngamju UJB School                                             |
| 7/50   | Thingba Khullen UJB School, (Right Wing)                      |
| 7/51   | Thingba Khullen UJB School, (Left Wing)                       |
| 7/52   | Keiye UJB School                                              |
|        |                                                               |
| 7/53   | Reafii Primary School Thingha Khungu IIIR School (Bight Wing) |
| 7/54   | Thingba Khunou UJB School, (Right Wing)                       |
| 7/55   | Thingba Khunou UJB School, (Left Wing)                        |
| 7/56   | Chofii Govt. Primary School                                   |
| 7/57   | Sadim Pukhri UJB School                                       |
| 7/58   | Karong UJB School                                             |
| 7/59   | Khongnem UJB School                                           |
| 7/60   | Karong Bazaar Primary School, Khabung Karong, (Left Wing)     |
| 7/61   | Karong Bazaar Primary School, Khabung Karong, (Right Wing)    |
| 7/62   | Khabung UJB School                                            |
| 7/63   | Senapati Thong Primary School                                 |
| 7/64   | Senapati Aided High School, (East Wing)                       |
| 7/65   | Senapati Aided High School, (West Wing)                       |
| 7/66   | Tingsong Khullen U.J.B. School                                |
|        |                                                               |
| 7/67   | Tingsong Khunou U.J.B. School                                 |
| 7/68   | Tingsong Centre Primary School                                |
| 7/69   | Khamsom Jr. high School                                       |
| 7/70   | Khamsom Hufii U.J.B. School                                   |
| 17/71  | Ngatan UJB School                                             |
| 17/72  | Sorbung UJB School                                            |
| ,,,,   | Gallam Jr. High School                                        |
| 7/73   | Gallatti Ji. High School                                      |
| 7/73   | -                                                             |
|        | Phaikon Primary School Yangnoi UJB School                     |